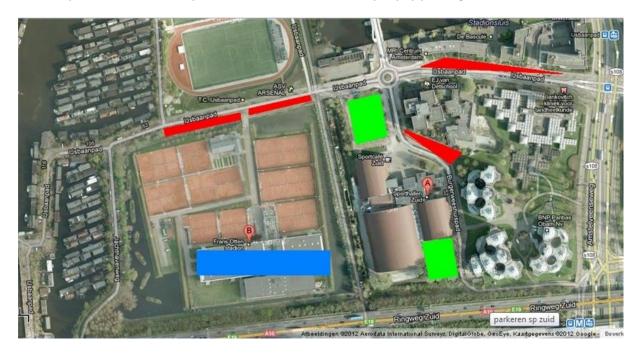

## Parking at Sporthallen Zuid

You can park in front of the Sporthall. This is from 9am till 7pm pay parking.

Green is the parking space of the Sports Hall. The parking fees are on the signs!

Red is the normal parking space. The parking fees are on the machines!

Blue is a parking space of the tennis club beside the sports hall. The parking fees are on the signs!

At Bosbaan 4 you can park for fr. It's a 10 minute walk or you can take the bus for one stop!

Ring A10, afslag 107 Schinkel, go right, right and then left to the Anth. Fokkerstraat, Generaal Vetterstraat to Valschermkade/Jaagpad. Parkeren bij Unica/Factorij. Walk from here to Lock Bridge and to the Sports Hall.